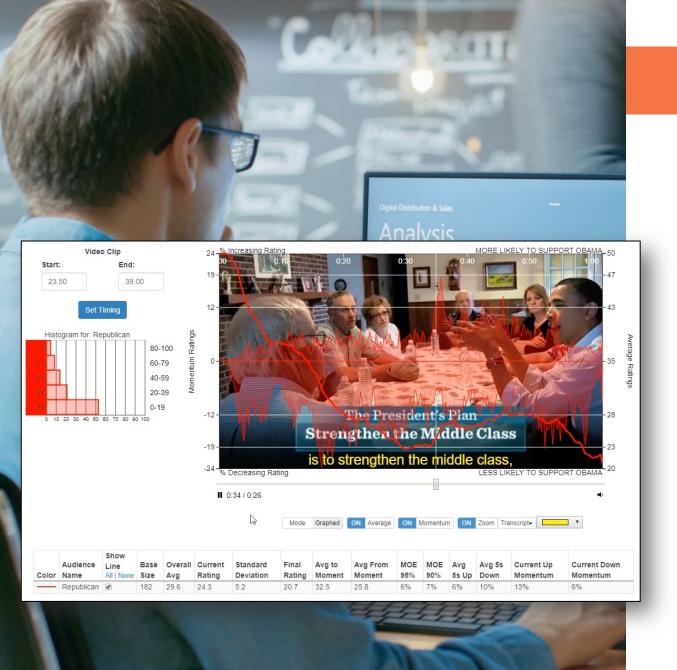

### Mercury delivers groundbreaking data fast

through our best-in-class survey technology, custom built by research technologists for rapid and actionable quantitative insights.

Your data is captured in real time in our Analytics Workbench, with interactive segmentation and visualization tools that deliver everything from topline level data analysis to deep reports, with full data export capabilities.

## Real-time Data Intelligence & Visualization

Mercury's **State-of-the-Art Analytics Workbench delivers results fast** by putting real-time qualitative and quantitative data directly in your hands.

Real-time Crosstabs

Real-time Open-end Reports

Real-time WordClouds

Real-time Image Testing

Real-time Qual Insights within Quant

Online Focus Group Analytics & Review