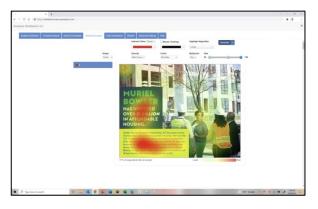

### **Mercury's Mobile-friendly Cool Tools**

for surveys, focus groups and IDIs take Online Media Testing Research & Analysis to a new level.

- M2M Dial-testing
- Digital Flipbooks
- Spotlight Image Heatmaps
- Text Highlighting
- Media Blogs

Mercury's Cool Tools for Advanced Online Media Testing record responses naturally and accurately, whether on desktop, laptop or any mobile devices, rapidly delivering your team powerful data visualizations for any audience segments.